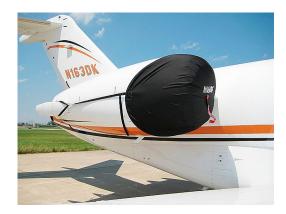

The **Hawker Beechcraft 4000 Horizon Intake Covers** are designed to install easily yet be completely storable. A spring steel hoop is sewn into the hem of each cover, allowing them to be installed without climbing onto the wing or using a stepladder. To store the covers the spring steel hoop folds like a band-saw blade into three nesting rings. Each cover folds into a compact circular bundle which is stored in the included duffle bag, yet they unfold quickly for use. The Tri-Fold Ring cover is made of medium weight nylon which is available in a variety of colors to match the paint trim. Each cover set comes complete with installation and folding instructions. The aircraft's registration number can be silkscreened onto the cover for an extra charge.

Hawker 4000 Intake Cover

Hawker 4000 Intake Covers

| Description                                       | Part Number | Price    |
|---------------------------------------------------|-------------|----------|
| INTAKE COVERS (set of 2)                          | 4000-100    | \$945.00 |
| ENGINE COVERS, Hangar Use, Bikini Type (set of 2) | 4000-130    | \$905.00 |