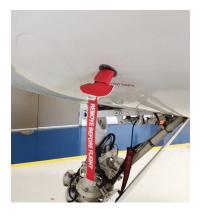

#### Section 3: Plugs & Protection

Hawker Beechcraft 4000 Horizon Heat Resistant Pitot Tube Covers, are made of Naugahyde vinyl, and lined with a non-burning material. They are designed to cover the entire pitot assembly, slipping over the tube and tightening around the base with a Velcro strap detail. A "Remove Before Flight" streamer is attached to the cover. Heat Resistant Pitot Covers are an upgrade to our standard design, and help prevent the pitot cover from melting onto the tube if the pitot heat is accidentally turned on while installed. If you want the set tethered together, please let us know.