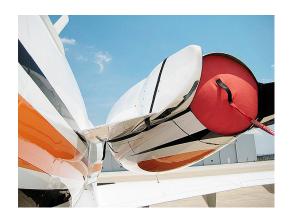

The **Engine Exhaust Plugs** are custom fit for your Hawker Beechcraft 4000 Horizon exhaust openings, made with heavy-duty vinyl material, and stuffed with a single block of sculpted urethane foam. Each plug has a zipper that allows the foam to be removed and dried if necessary. Exhaust plugs have 'remove before flight' streamers sewn onto the face of the plugs. Most plugs are imprinted with the aircraft registration number in black for an extra charge. Exhaust plugs may be inserted soon after flight when the engine is still warm. Engine Inlet Plugs are commonly referred to as Cowl Plugs, Intake Plugs, Cowl Blocks, Engine Blocks, and Engine Bungs.

Grumman Gulfstream G-V Rosemont/TAT Cover

Hawker 4000 Exhaust Plug

| Description                                     | Part Number | Price     |
|-------------------------------------------------|-------------|-----------|
| INTAKE PLUGS, folding type (set of 2)           | 4000-110    | \$1025.00 |
| EXHAUST PLUGS, folding type (set of 2)          | 4000-150    | \$650.00  |
| PITOT COVER SET, heat resistant type (set of 3) | 4000-201    | \$225.00  |
| TAT PROBE COVER , heat resistant type           | 4000-211    | \$115.00  |