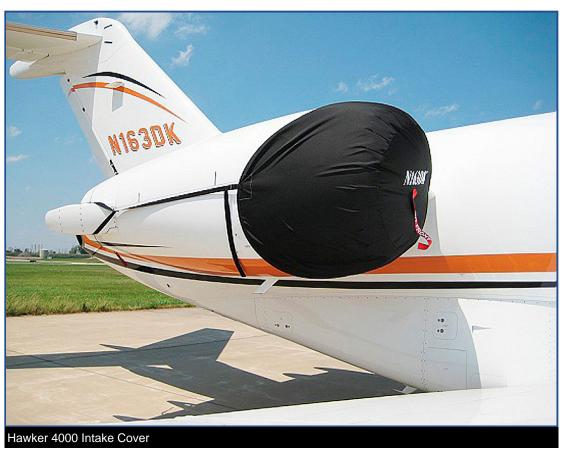

The **Hawker Beechcraft 4000 Horizon Intake Covers** are designed to install easily yet be completely storable. A spring steel hoop is sewn into the hem of each cover, allowing them to be installed without climbing onto the wing or using a stepladder. To store the covers the spring steel hoop folds like a band-saw blade into three nesting rings. Each cover folds into a compact circular bundle which is stored in the included duffle bag, yet they unfold quickly for use. The Tri-Fold Ring cover is made of medium weight nylon which is available in a variety of colors to match the paint trim. Each cover set comes complete with installation and folding instructions. The aircraft's registration number can be silkscreened onto the cover for an extra charge.

Hawker 4000 Intake Cover

Hawker 4000 Intake Covers

| Description                                       | Part Number | Price    |
|---------------------------------------------------|-------------|----------|
| INTAKE COVERS (set of 2)                          | 4000-100    | \$945.00 |
| ENGINE COVERS, Hangar Use, Bikini Type (set of 2) | 4000-130    | \$905.00 |