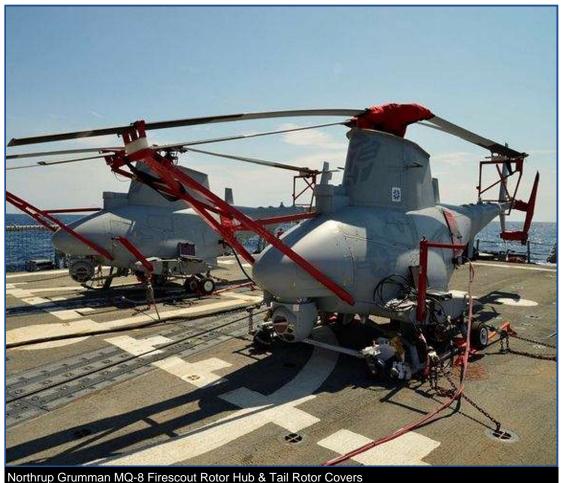

Rotor Hub Covers overlaps with the Blade Covers to ensure complete protection for the entire main rotor system. Designed like a jacket with sleeves and no collar, the rotor hub cover fastens together below each blade with Delrin buckles. The Rotor Hub Cover is normally made from Solution-Dyed Polyester.

The Northrop Grumman Fire Scout MQ8-B Tail Rotor Cover is a one-piece design which encloses both the blades and their hub,

snapping closed along the bottom edge. The tail rotor cover is normally made from Solution-Dyed Polyester.

#### Section 2: Engine/Tail Rotor Covers

A division of Aircraft Covers, Inc.

Blade Tie-Downs are "socks" which fit over the blade tip with or without Blade Covers installed. Front blade tie-downs have two lengths of rope or strap which attaches to the front cross tubes on either side of the cabin. The other tie-downs have generous lengths of rope or strap to tie the blades down at any convenient spot.