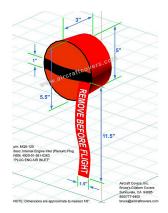

The **Engine Inlet Plugs** are custom fit for your Northrop Grumman Fire Scout MQ8-B intakes, made with heavy-duty vinyl material, and stuffed with a single block of sculpted urethane foam. Each plug has a zipper that allows the foam to be removed and dried if

necessary. Engine plugs have 'Remove Before Flight' streamers sewn onto the face of the plugs. Most plugs are imprinted with the aircraft registration number in black for an extra charge. Storage bag NOT included. Engine plugs may be inserted after flight when the engine is still warm. Engine Inlet Plugs are commonly referred to as Cowl Plugs, Intake Plugs, Cowl Blocks, Engine Blocks, and Engine Bungs.