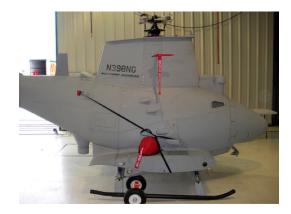

#### Section 3: Plugs & Protection

**Northrop Grumman Fire Scout MQ8-B Heat Resistant Pitot Tube Covers**, are made of Naugahyde vinyl, and lined with a non-burning material. They are designed to cover the entire pitot assembly, slipping over the tube and tightening around the base with a Velcro strap detail. A "Remove Before Flight" streamer is attached to the cover. **Heat Resistant Pitot Covers** are an upgrade to our standard design, and help prevent the pitot cover from melting onto the tube if the pitot heat is accidentally turned on while installed. If you want the set tethered together, please let us know.

**Northrop Grumman Fire Scout MQ8-B Pitot Tube Covers,** NOT HEAT RESISTANT TYPE, are made of Naugahyde vinyl, and are designed to cover the entire pitot assembly. Slipping over the tube, the cover tightens around the base with a Velcro strap detail. A "Remove Before Flight" streamer is attached to the cover. **Heat Resistant Pitot Covers** are an upgrade to this design, and help prevent the pitot cover from melting onto the tube if the pitot heat is accidentally turned on while installed. If you want the set tethered together, please let us know.