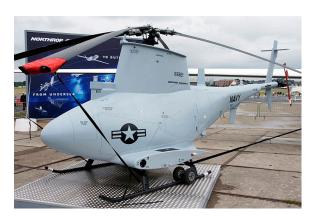

# **Tech Sheet: Northrop Grumman Fire Scout MQ8-B**

\_ (northrop-grumman-MQ8B.pdf)